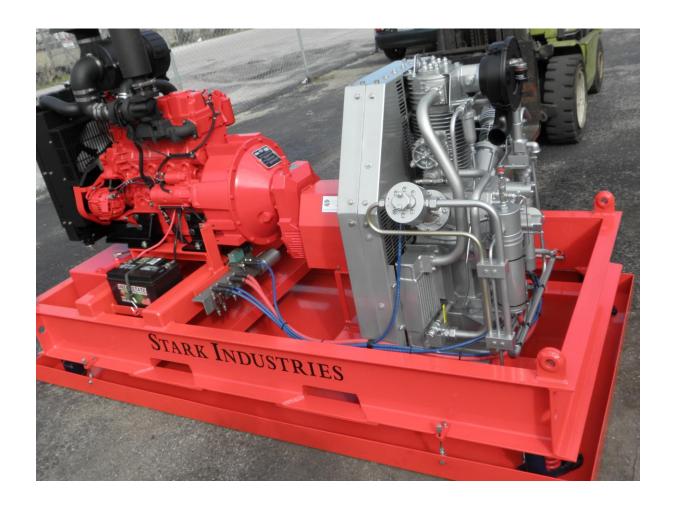

## Stark DD-40-W70/3600T Seismic Compressor

- Air Flow 40 CFM @ 5000 PSI, (air cooled, 4 stage compressor)
- Engine Kubota 3600T, Turbocharged Diesel
- Direct Drive No drive belts, smoother operation
- Fuel capacity 25 gallons (provides 8 hour run time)
- Battery included, Direct drive,
- No Cage, No accumulator cylinders, No Drain Separator Silencer
- Offshore chassis, Offshore drip pan, 4 point lift eyes, fork lift slots
- Gauge panel, inter-stage & oil pressure gauges
- Automatic high pressure un-loader control,
- Low oil pressure shutdown
- Auto condensate drain system
- Dimensions 48" x 80" x 66" High, Weight 4,000 pounds