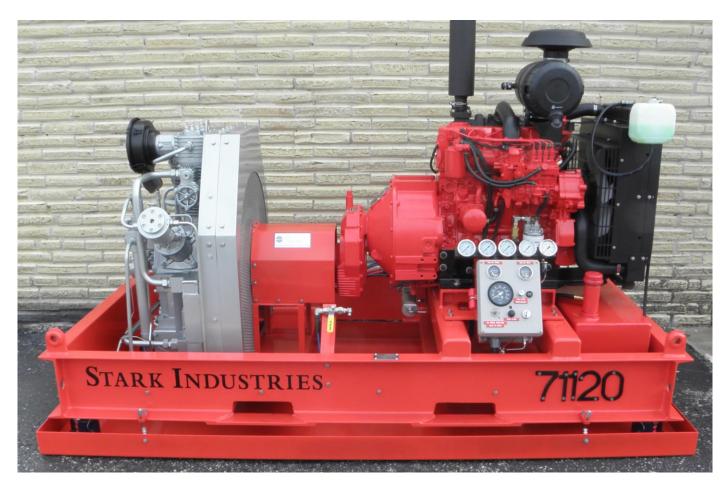

## Stark DD-40-W70/3600T Seismic Compressor

- Air Flow 40 CFM @ 5000 PSI, (air cooled, 4 stage compressor)
- Engine Kubota 3600T, Turbocharged Diesel
- Direct Drive No drive belts, smoother operation
- Fuel capacity 25 gallons (provides 8 hour run time)
- Battery included, Direct drive,
- No Cage, No accumulator cylinders, No Drain Separator Silencer
- Offshore chassis, Offshore drip pan, 4 point lift eyes, fork lift slots
- Gauge panel, inter-stage & oil pressure gauges
- Automatic high pressure un-loader control,
- Low oil pressure shutdown
- Auto condensate drain system
- Dimensions 48" x 80" x 66" High, Weight 4,000 pounds